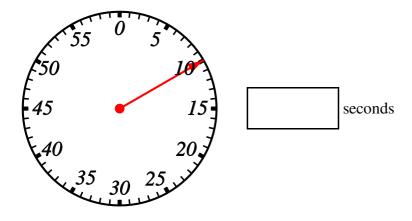

[1]

**4)** How many seconds have passed on the stopwatch?

[1]

5) How many seconds have passed on the stopwatch?

[1]

| Solutions for the assessment Reading from a stopwatch |                       |  |  |  |
|-------------------------------------------------------|-----------------------|--|--|--|
| 1) 20 seconds                                         | <b>2</b> ) 10 seconds |  |  |  |
| 3) 40 seconds                                         | <b>4)</b> 30 seconds  |  |  |  |
| <b>5</b> ) 27 seconds                                 | <b>6)</b> 14 seconds  |  |  |  |
|                                                       |                       |  |  |  |
|                                                       |                       |  |  |  |