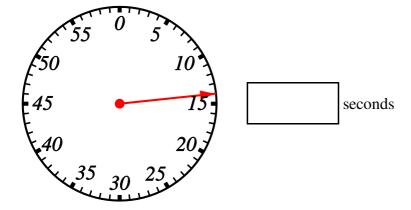

## Reading from a stopwatch

| Name: | Class: | Date: |    |   |
|-------|--------|-------|----|---|
|       |        | Mark  | /6 | % |

1) How many seconds have passed on the stopwatch?

[1]

2) How many seconds have passed on the stopwatch?