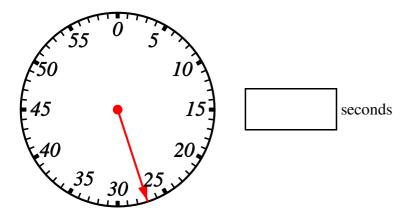

## Reading from a stopwatch

| Name: | Class: | Date: |    |   |
|-------|--------|-------|----|---|
|       |        | Mark  | /6 | % |

1) How many seconds have passed on the stopwatch?

[1]

2) How many seconds have passed on the stopwatch?