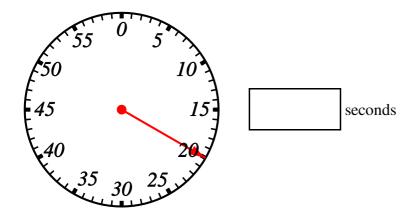

## Reading from a stopwatch

| Name: | Class: | Date: |    |   |
|-------|--------|-------|----|---|
|       |        | Mark  | /6 | % |

1) How many seconds have passed on the stopwatch?

[1]

2) How many seconds have passed on the stopwatch?