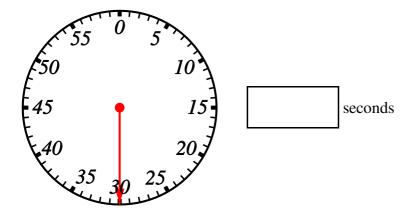

[1]

**4)** How many seconds have passed on the stopwatch?

[1]

5) How many seconds have passed on the stopwatch?

[1]

| Solutions for the assessment Reading from a stopwatch |                       |  |  |  |
|-------------------------------------------------------|-----------------------|--|--|--|
| 1) 20 seconds                                         | <b>2</b> ) 10 seconds |  |  |  |
| 3) 40 seconds                                         | <b>4)</b> 30 seconds  |  |  |  |
| <b>5</b> ) 27 seconds                                 | <b>6)</b> 14 seconds  |  |  |  |
|                                                       |                       |  |  |  |
|                                                       |                       |  |  |  |