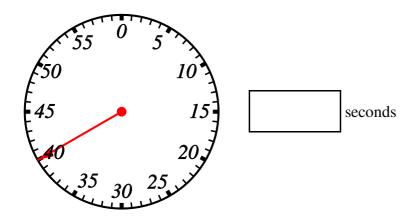

[1]

**4)** How many seconds have passed on the stopwatch?

[1]

5) How many seconds have passed on the stopwatch?

[1]

| Solutions for the assessment Reading from a stopwatch |                       |  |  |  |
|-------------------------------------------------------|-----------------------|--|--|--|
| 1) 20 seconds                                         | <b>2</b> ) 10 seconds |  |  |  |
| 3) 40 seconds                                         | <b>4)</b> 30 seconds  |  |  |  |
| <b>5</b> ) 27 seconds                                 | <b>6)</b> 14 seconds  |  |  |  |
|                                                       |                       |  |  |  |
|                                                       |                       |  |  |  |